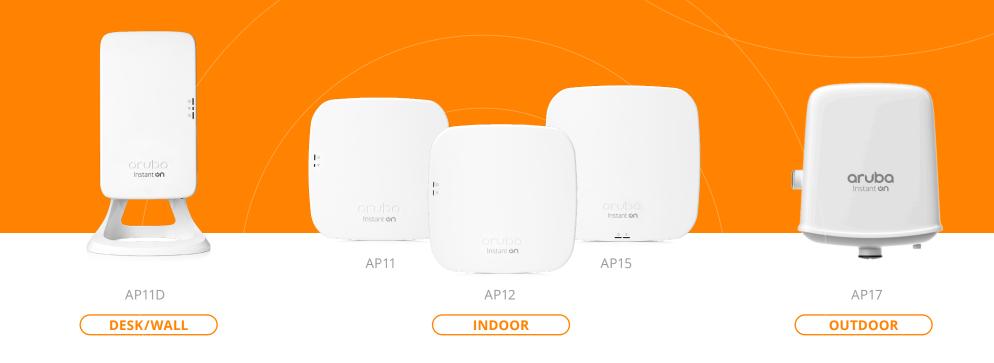

The Aruba Instant On AP11 is perfect for the small boutique, real estate office or a promising dental practice. You get a cost-effective and simple to manage Wi-Fi solution that's built to support the mobile, IoT and security demands of today's busy commercial environment.

AP11

The Aruba Instant On AP11D, AP12 and AP17 are great for spaces that require seamless indoor and outdoor access and coverage that provides a smooth in-room Wi-Fi experience. You get a cost-effective Wi-Fi solution that's built to keep your staff and guests happy. And better yet, simple software tuning ensures Netflix and security cameras, key systems or other operational systems all get along.

The Aruba Instant On AP15 fits the bill. It's built for high density workplaces where mobile is preferred and the increasing number of endpoints, cloud apps, and higher volumes of data must be able to deliver the performance that keeps your employees and devices working at their best. All with the necessary security features that keeps their data safe, regardless of their roles.

AP15

With Aruba Instant On, you're getting a combination of world-class performance, network security and simple setup and management software to meet any small business' need. You're also acquiring premium hardware and software that's scalable, cost-effective and supports the growth of emerging apps and IoT, while delivering the best user and IT experience possible.