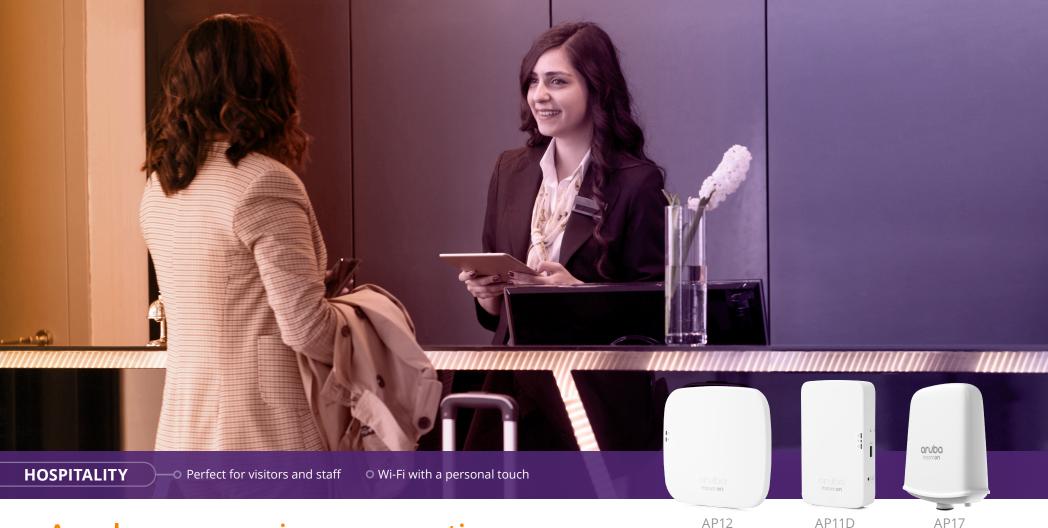

## A welcome experience, every time

Whether your run a small B&B or the hottest boutique hotel in town, we understand the guest experience drives your need for fast, secure, and customizable wireless access. And all it takes is a slow network connection or poor Wi-Fi coverage to knock a review from five to four stars or worse.

The Aruba Instant On AP11D, AP12 and AP17 are great for spaces that require seamless indoor and outdoor access and coverage that provides a smooth in-room Wi-Fi experience. You get a cost-effective Wi-Fi solution that's built to keep your staff and guests happy. And better yet, simple software tuning ensures Netflix and security cameras, key systems or other operational systems all get along.