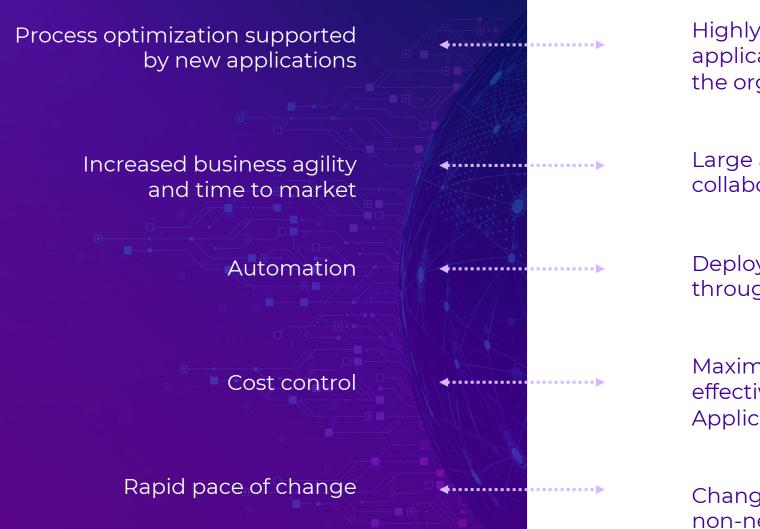

## **Business and Digital Transformation Are Driving WAN Transformation**

Highly performant business critical applications must succeed throughout the organization

Large adoption of bandwidth hungry collaboration tools

Deployment of IoT devices with real-time throughput requirements

Maximize network efficiency and effectiveness.
Applications moving to the cloud

Change is constant whilst performance is non-negotiable