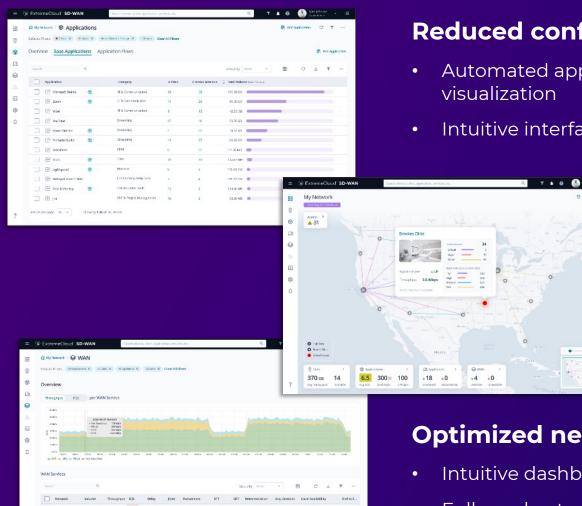

### Reduced configuration time

- Automated app discovery, simplified classification and granular visualization
- Intuitive interfaces for planning, deployment, and management

#### Optimized network performance and cost

- Intuitive dashboards highlight application performance
- Fully understand bandwidth utilization