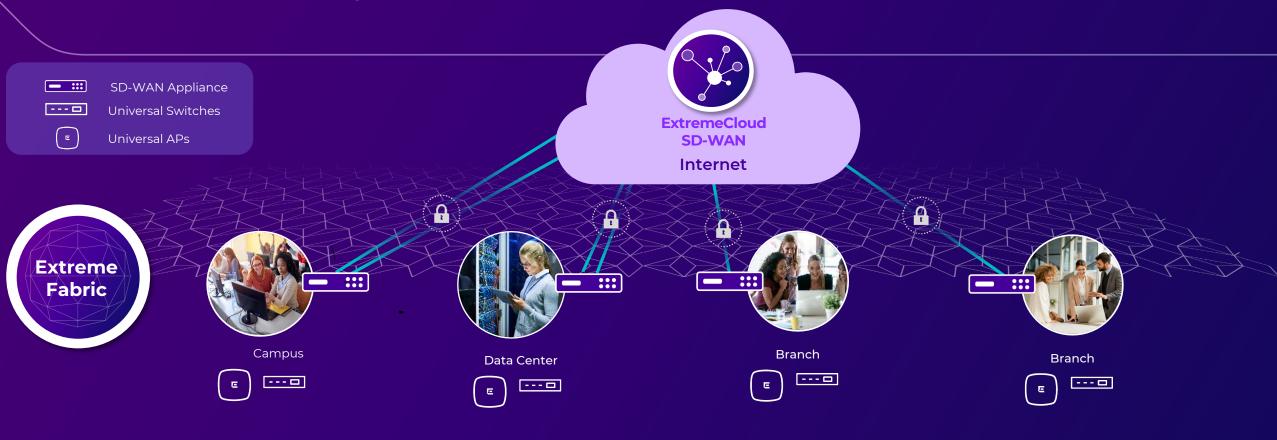

### After: Fabric Securely Extended to Branches with SD-WAN

## Fabric Integrated with SD-WAN

- Unified management & control
- Fabric service orchestration and security
- Hyper-segmentation across data center, campus, and branch

## Zero-Touch Fabric configuration

 Fabric Extend automatically discovers and configures fabric capable switches and APs connected through the SD-WAN

## Leverage low-cost ISP access

- SD-WAN provides application performance management
- SD-WAN secures the data with IPsec
- SD-WAN enables site comms resilience