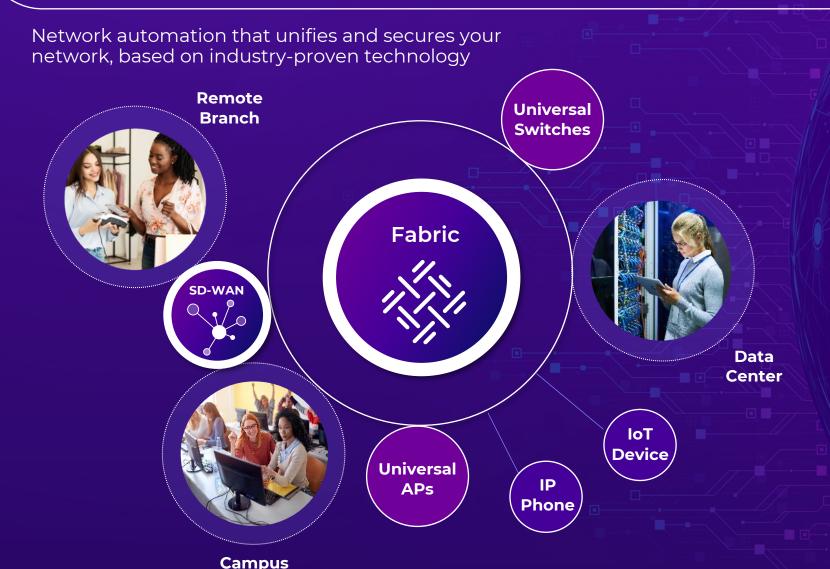

## Fabric Ties Together 1 Network – Reduces Risk, Simplifies Operations

#### Unified

- Highly scalable across data center, campus, branch
- Wired, wireless, SD-WAN, 3<sup>rd</sup> party devices
- IEEE 802.1Q based

#### **Automated**

- Instant setup
- 11x faster time to service
- 7x better time to repair

#### Secure

- Hyper-segmentation blocks lateral movement
- MACsec compatible
- Unbreachable in hackathon events

Most widely deployed campus fabric with 5,000 customer fabrics in place!