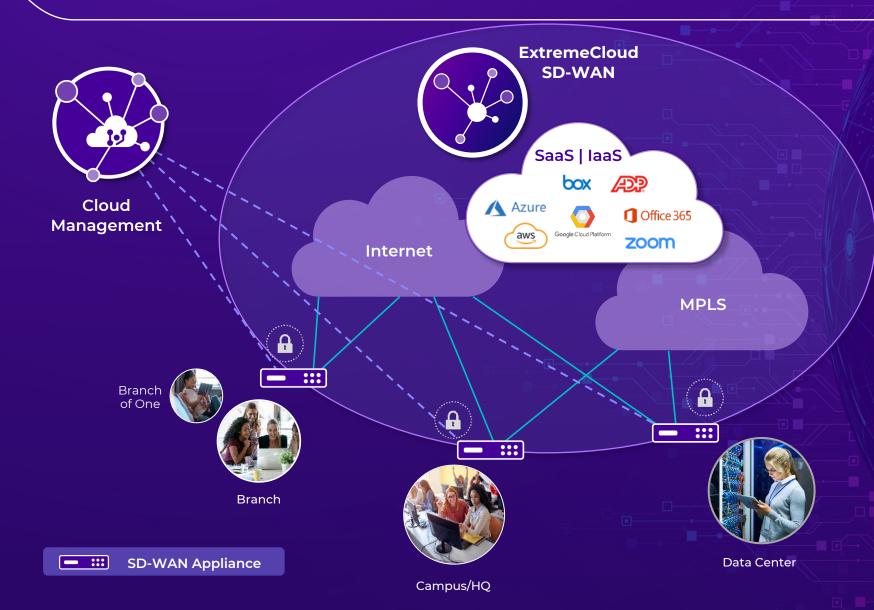

## SD-WAN Connects People and Applications – Securely, At Scale

#### Features Benefits

- Runs over a combination of DIAE MAPLS site specific
- resilience

  Supports multiple access links
  to each site
  Enables hybrid cloud
- · Links to Seasuring ration
- Set \$ 8 put res spated to the set of the s
  - Improves application
- Allower to prioritized
- Application aware routing picks best path, giving best user experience