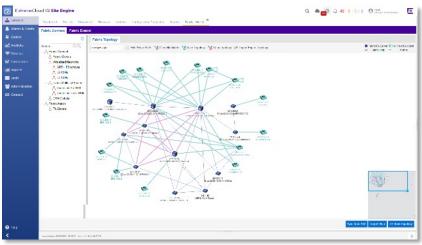

## Fabric Ties Together 1 Network – Reduces Risk, Simplifies Operations

#### Unified

- Highly scalable across data center, campus, branch
- Wired, wireless, SD-WAN, 3<sup>rd</sup> party devices
- IEEE 802.1Q based

#### **Automated**

- Instant setup
- 11x faster time to service
- 7x better time to repair

#### Secure

- Hyper-segmentation blocks lateral movement
- MACsec compatible
- Unbreachable in hackathon events

Most widely deployed campus fabric with 5,000 customer fabrics in place!