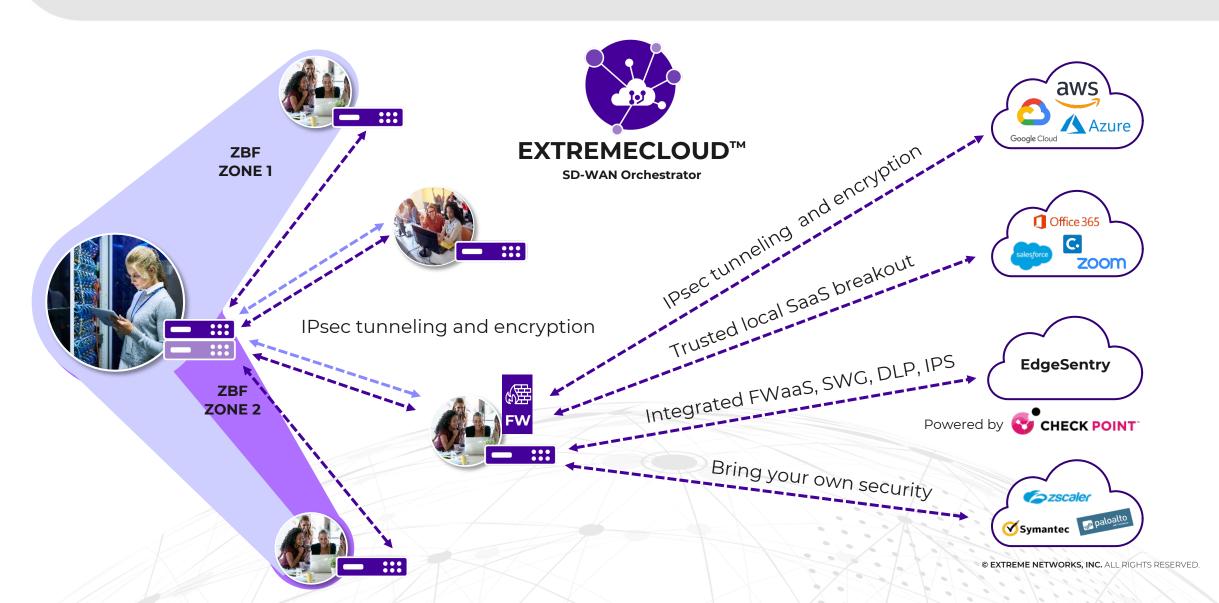

## Built-in On-Prem, Optional Cloud and Advanced Security

## SD-WAN Connects People and Applications – Securely, At Scale

#### Features Benefits

- Runs over a combination of DIAE MAPLS site specific
- resilience

  Supports multiple access links
  to each site
  Enables hybrid cloud
- · Links to Seasuring ration
- Set \$ 8 put res spated to the set of the s
  - Improves application
- Allower to prioritized
- Application aware routing picks best path, giving best user experience