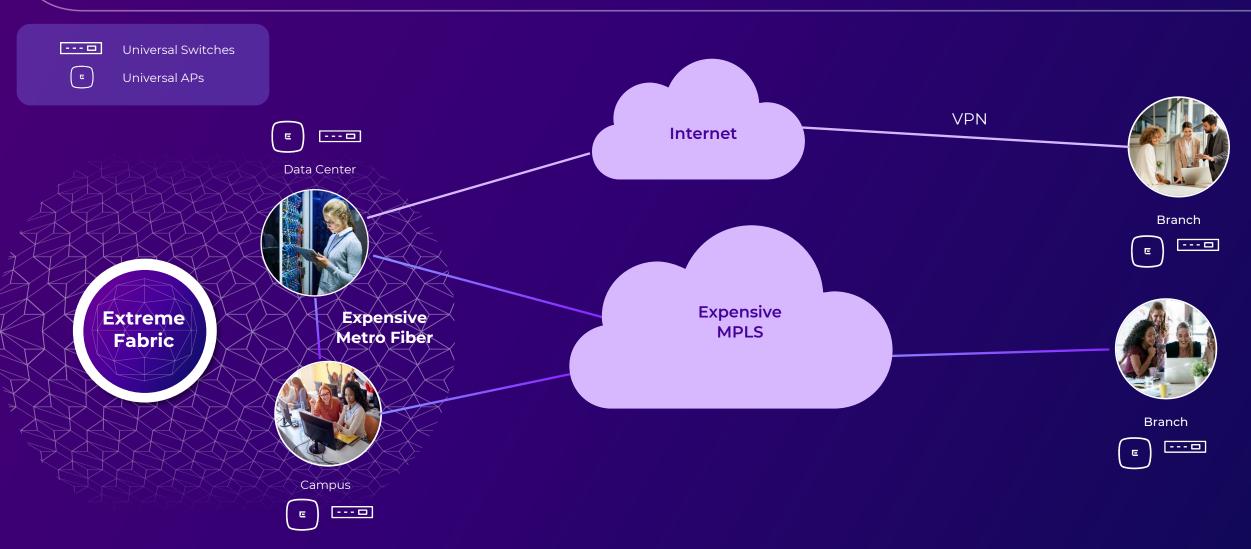

## Before: Fabric Connected Campus, Data Center But Not Branches

## Legacy Networks Are Not Optimized for Cloud Applications