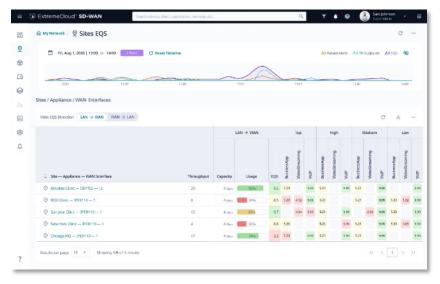

### Best in Class App Performance Management: New SD-WAN Orchestrator

### Reduced configuration time

- Automated app discovery, simplified classification and granular visualization
- Intuitive interfaces for planning, deployment, and management

#### Fast root cause analysis

- Leverages enhanced end-to-end observability
- Measures performance and contextualizes issues
- Enables IT to quickly identify and remediate root causes affecting user experience

#### Optimized network performance and cost

- Intuitive dashboards highlight application performance
- Fully understand bandwidth utilization